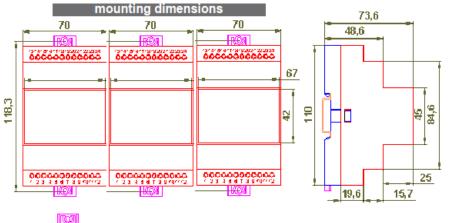

Dimensions - DIN rail type

w = 210 mm, h 120 mm, d = 75 mm

M/S. NCC Telecom Pvt. Ltd. - India. info@ncc.co.in www.ncc.co.in

Specifications subject to change without notice.

All rights reserved. Warranty is limited for our products only and not for other integrated items or failure due to integration.