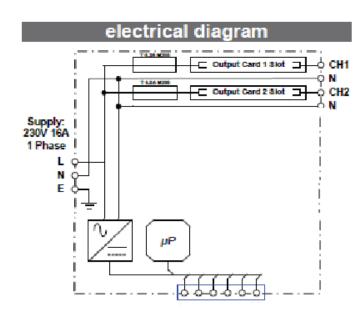

# **DL C11**

The Digital Dreams Series units are RS-485 based Special Curtain Control switching devices designed to be mounted in electrical switchboards concealed in side the wall or similar enclosures. For ease of installation, they are also DIN rail mounted, measuring \_\_ DIN modules wide. The independent unit is programmed to function as stand alone unit. Alternatively, units can be programmed via a PC along with Gateway. The unit is consisting of Power Supply, CPU section and Driver devices. The unit is self powered with single phase supply used locally. LED Indicators inside the unit shows the status of CPU Unit and Load Status.

## **AUTOMATION MODULE: DL C11 Curtain Module**

The DL C11 is an 2 channel controller with.

- 2 input for buttons
- 2 output for ON / OFF application

Input: 2 isolated input with isolated dry contacts for command to individual Channel to be controlled.

### Inputs:

- Supply Control Inputs
- 230V ±10% 50Hz Single Phase Phase. Nutral and Earth
- RS485 Network termination
- 2 input buttons for each load
- IR Port

### Outputs:

20A, 600V, 62A surge. Occupies 1 slot 0% to 95% RH non condensing

- Surge protection Enclosure
- Brownout/Sag protection ABS DIN Rail enclosure (12 unit)
- Spike protection
- Soft start Dimensions