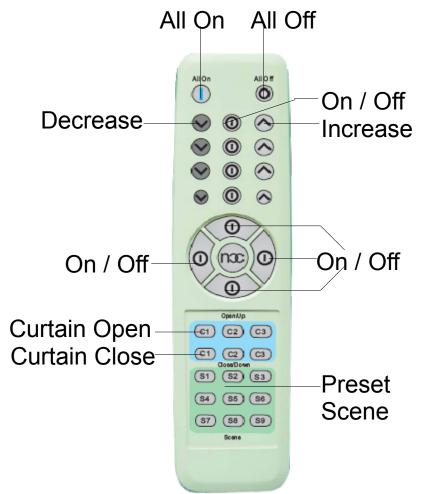

The Digital Dreams Series Infra Red Remote Control is used for controlling various Loads in Local Environment.

Small and Elegant Hand held Infrared Remote control can be used to control any Wall Switch Panel with Infrared Receiver for on/off and dimming of Lights, Shades and various Scenes as per need.

This unit can be placed any where near by to Sofa, Bed etc.

## Technical data:

Infrared emission distance – 10 mtr Keep pressing button to increase / decrease Toggle function for On/Off Battery – AA size – 2 Nos. Operating Conditions – 0° to 50°C, 0% to 95% RH non condensing